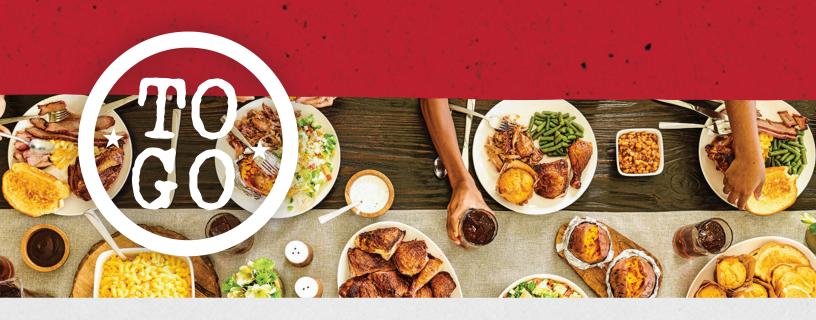

# ORDERSONNYS.COM

TO GO\*

OPIGINAL

13



124



# **BBQ SANDWICHES**

Make it a Big Deal: Add a Sidekick and a soft drink to any BBQ sandwich for just 3.00 35-700 Cal

## **SWEET CAROLINA**

Pulled Pork topped with homemade coleslaw and Sonny's Signature Carolina Sauce. 8.29 | 760 Cal

## WHOLE HOG

Sliced Pork, Pulled Pork and Jalapeño Cheddar Hot Links topped with Sweet BBQ sauce. 8.59 | 900 Cal



## **SMOKED PORK**

Sliced or Pulled Pork served on garlic bread. 7.69 | 610/670 Cal

SMOKED TURKEY 7.69 | 410 Cal

#### ★ CONSUMING RAW OR UNDERCOOKED MEATS, POULTRY, SEAFOOD, SHELLFISH OR EGGS MAY INCRASE YOUR RISK OF FOOD-BORNE ILLNESS. HAMBURGERS ARE COOKED TO ORDER.

# SONNY'S CUBAN

Our slow-smoked Pork, pulled and sliced with Swiss cheese, pickles and our Mustard BBQ Sauce on toasted garlic bread. 8.29 | 1140 Cal



Chopped Brisket