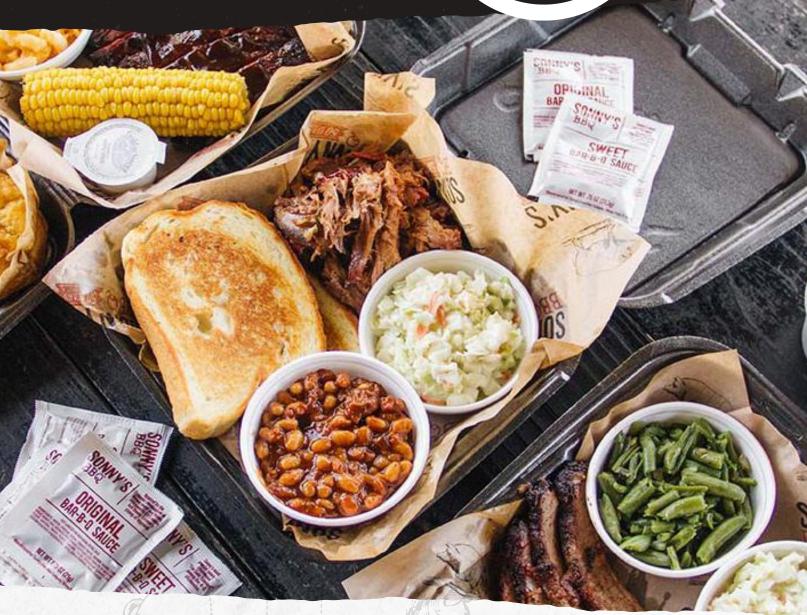

## **BBQ SANDWICHES**

Make it a Big Deal: Add a Sidekick and a soft drink to any BBQ sandwich for just 3.00 35-700 Cal

#### SWEET CAROLINA

Pulled Pork topped with homemade coleslaw and Sonny's Signature Carolina Sauce. 8.99 | 760 Cal

#### **ORIGINAL RECIPE BBQ BEANS**

2.99 | 240 Cal

#### **HOMEMADE COLESLAW**

2.99 | 130 Cal