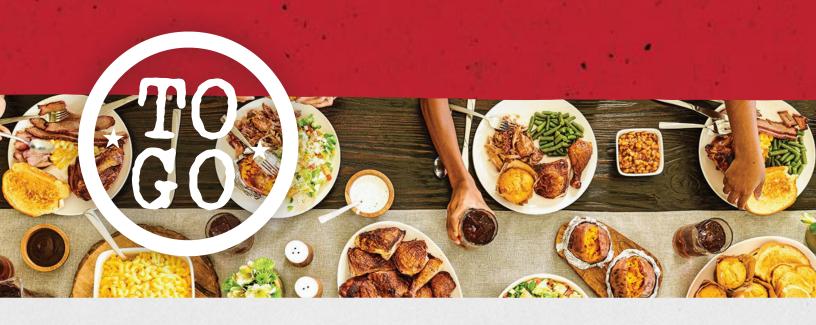

# **FAMILY FEAST**

Serves 4

Pulled Pork, Sliced Brisket, BBQ Chicken and Sweet & Smokey St. Louis Ribs, plus BBQ beans, coleslaw, crinkle-cut fries, cornbread and four sweet teas. 49.99 | 7270 Cal