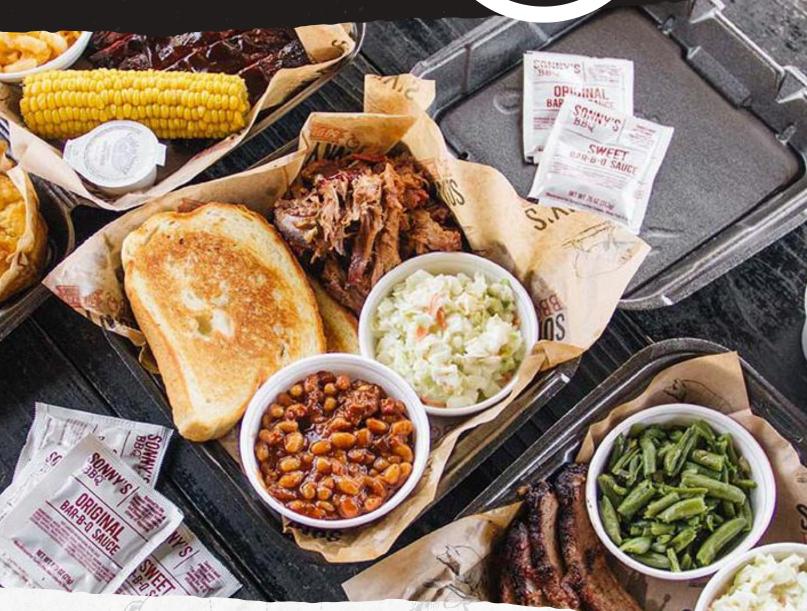

#### SWEET CAROLINA

Pulled Pork topped with homemade coleslaw and Sonny's Signature Carolina Sauce. 8.99 | 760 Cal

## SIGNATURE BBQ

Served with BBQ beans, coleslaw and garlic bread.

#### PULLED OR SLICED PORK

13.49 | 1240/1140 Cal

**GREEN BEANS** 

2.99 | 30 Cal

**HOMESTYLE MAC & CHEESE** 

2.99 | 320 Cal

**ORIGINAL RECIPE BBQ BEANS** 

2.99 | 240 Cal

**HOMEMADE COLESLAW** 

2.99 | 130 Cal