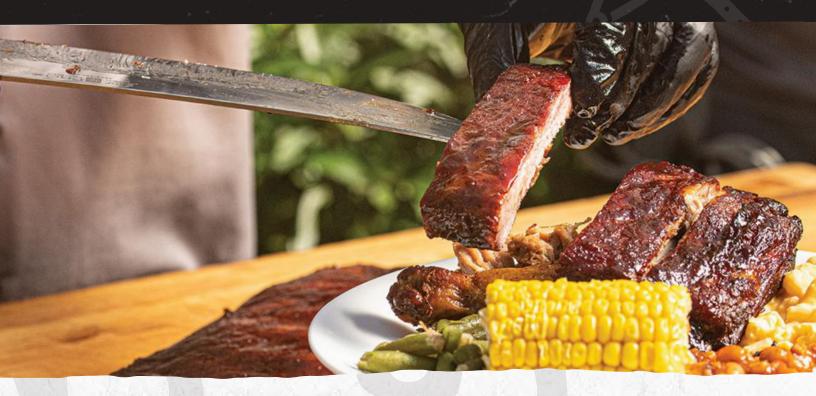

#### SLOW-SMOKED MEATS Pick your favorites:

PULLED PORK Smoked turkey

+ \$3.00 PER PERSON

ST. LOUIS RIBS + \$4.00 PER PERSON **SLICED PORK** 

**BBQ CHICKEN** 

SLICED BRISKET + \$3.00 PER PERSON

BABY BACK RIBS + \$5.00 PER PERSON

# SIDES Choose 3

ORIGINAL RECIPE BBQ BEANS 220 Cal per person

HOMEMADE COLESLAW 150 Cal per person

HOMESTYLE MAC & CHEESE 300 Cal per person

GREEN BEANS 30 Cal per person

BAKED SWEET POTATO 230 Cal per person

CORN ON THE COB 100 Cal per person

POTATO SALAD 230 Cal per person

**TOSSED GREEN SALAD** 15 Cal per person