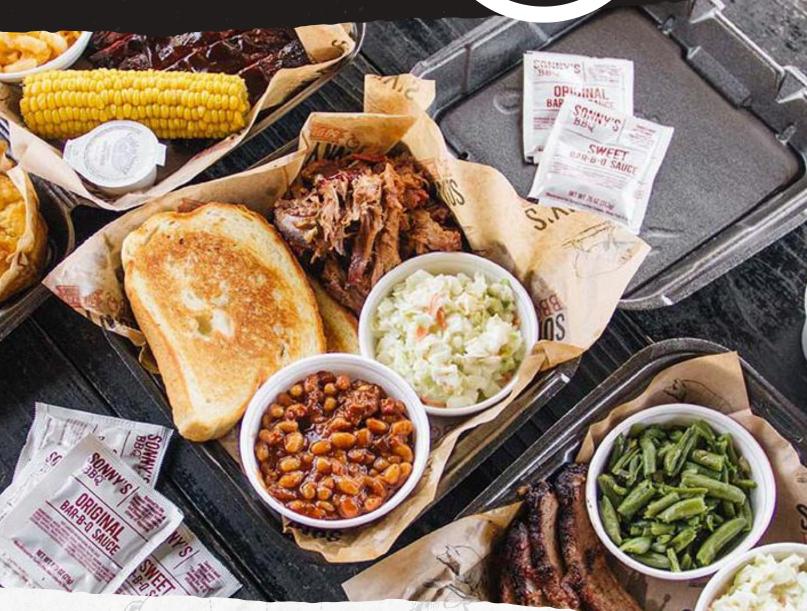

#### SWEET CAROLINA

Pulled Pork topped with homemade coleslaw and Sonny's Signature Carolina Sauce. 8.29 | 760 Cal

#### **ORIGINAL RECIPE BBQ BEANS**

2.79 | 240 Cal

#### **HOMEMADE COLESLAW**

2.79 | 130 Cal