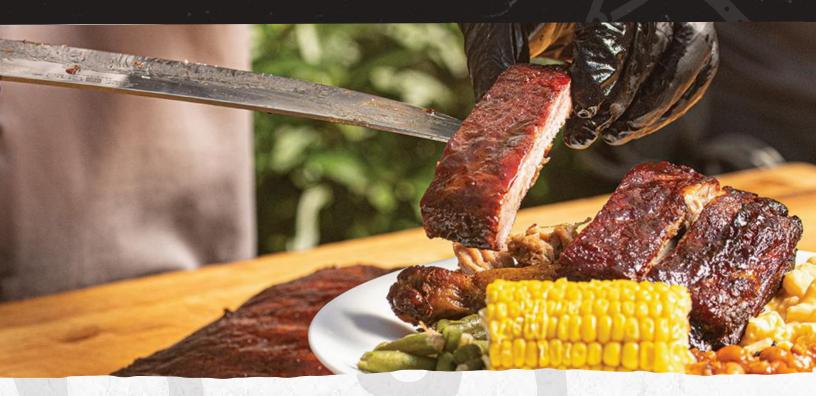

### SLOW-SMOKED MEATS Pick your favorites:

PULLED PORK Smoked turkey

+ \$3.00 PER PERSON

ST. LOUIS RIBS + \$4.00 PER PERSON **SLICED PORK** 

**BBQ CHICKEN** 

SLICED BRISKET + \$3.00 PER PERSON

BABY BACK RIBS + \$5.00 PER PERSON

### SIDES Choose 3

ORIGINAL RECIPE BBQ BEANS 220 Cal per person

HOMEMADE COLESLAW 150 Cal per person

HOMESTYLE MAC & CHEESE 300 Cal per person

GREEN BEANS 30 Cal per person

BAKED SWEET POTATO 230 Cal per person

CORN ON THE COB 100 Cal per person

POTATO SALAD 230 Cal per person

**TOSSED GREEN SALAD** 15 Cal per person