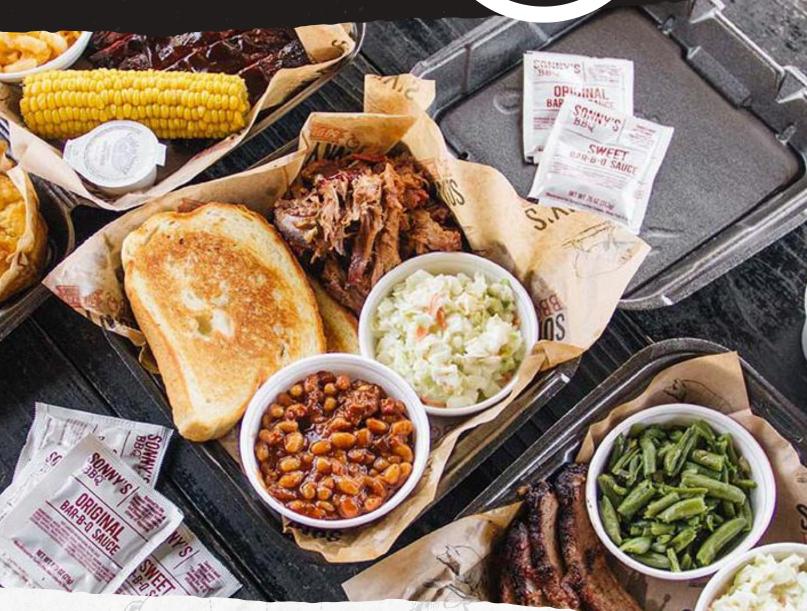

#### SIGNATURE BBQ

Served with BBQ beans, coleslaw and garlic bread.

#### PULLED OR SLICED PORK

12.99 | 1240/1140 Cal

#### **BEEF BRISKET**

Sliced (Lean) or Chopped (Marbled). 14.99 | 1250/1430 Cal

#### **ORIGINAL RECIPE BBO BEANS**

2.79 | 240 Cal

#### **HOMEMADE COLESLAW**

2.79 | 130 Cal