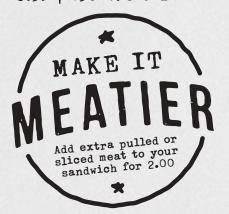

#### **BBQ SANDWICHES**

Make it a Big Deal: Add a Sidekick and a soft drink to any BBQ sandwich for just 3.00 35-700 Cal

#### LOADED TOTS

Golden fried tater tots topped with crispy onion straws, queso and drizzled with BBQ sauce. 7.29 1680 Cal

Add your favorite BBQ meat. 2.00 | 240-540 Cal