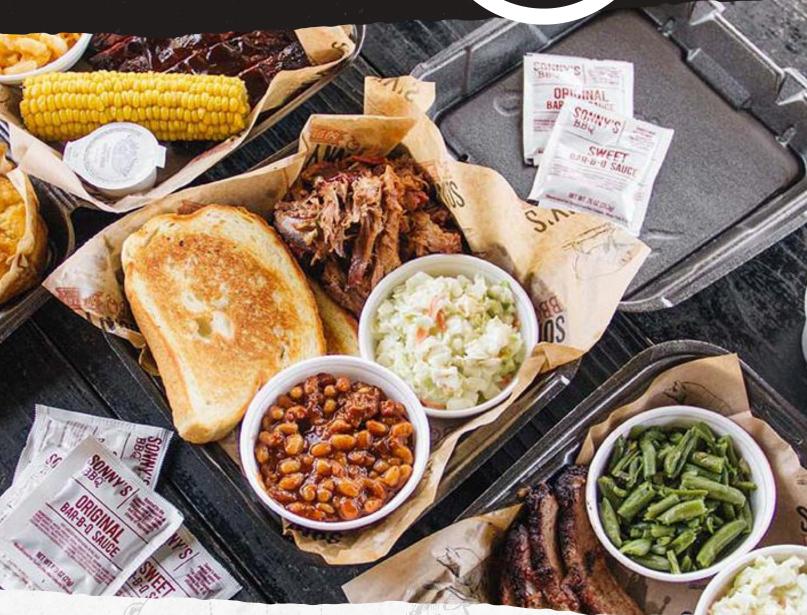

#### SIGNATURE BBQ

Served with BBQ beans, coleslaw and garlic bread.

#### **PITMASTER PICKS**

Served with BBQ beans, coleslaw and garlic bread.

#### **ORIGINAL RECIPE BBQ BEANS**

2.79 | 240 Cal

#### **HOMEMADE COLESLAW**

2.79 | 130 Cal