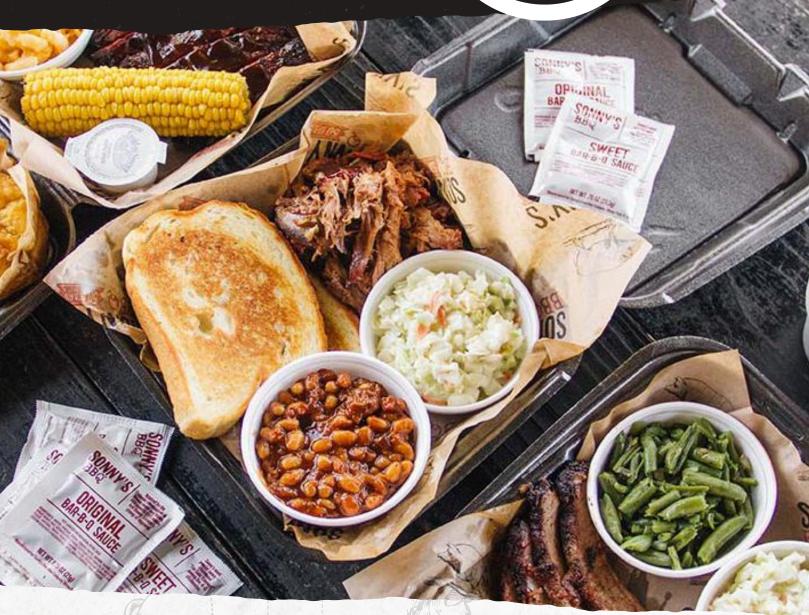

#### SIGNATURE BBQ

Served with BBQ beans, coleslaw and garlic bread.

#### PULLED OR SLICED PORK

10.99 | 1240/1140 Cal

#### **BEEF BRISKET**

Sliced (Lean) or Chopped (Marbled). 13.49 | 1250/1430 Cal

#### **ORIGINAL RECIPE BBO BEANS**

2.69 | 240 Cal

#### **HOMEMADE COLESLAW**

2.69 | 130 Cal