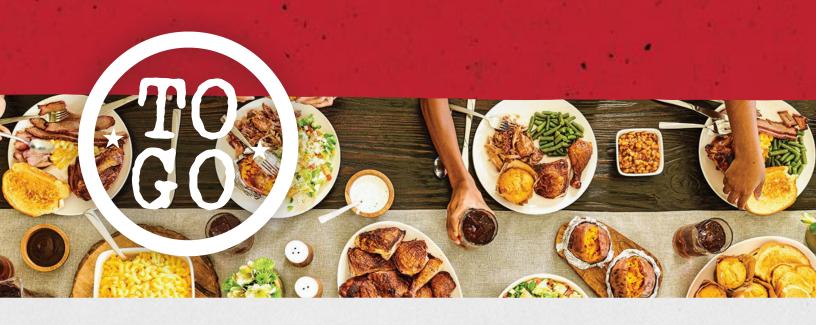

# SIGNATURE BBQ

Served with BBQ beans, coleslaw and garlic bread.

## **PITMASTER PICKS**

Served with BBQ beans, coleslaw and garlic bread.

# **FAMILY FEAST**

Serves 4

Pulled Pork, Sliced Brisket, BBQ Chicken and Sweet & Smokey St. Louis Ribs, plus BBQ beans, coleslaw, crinkle-cut fries, cornbread and four sweet teas. 43.99 | 7270 Cal