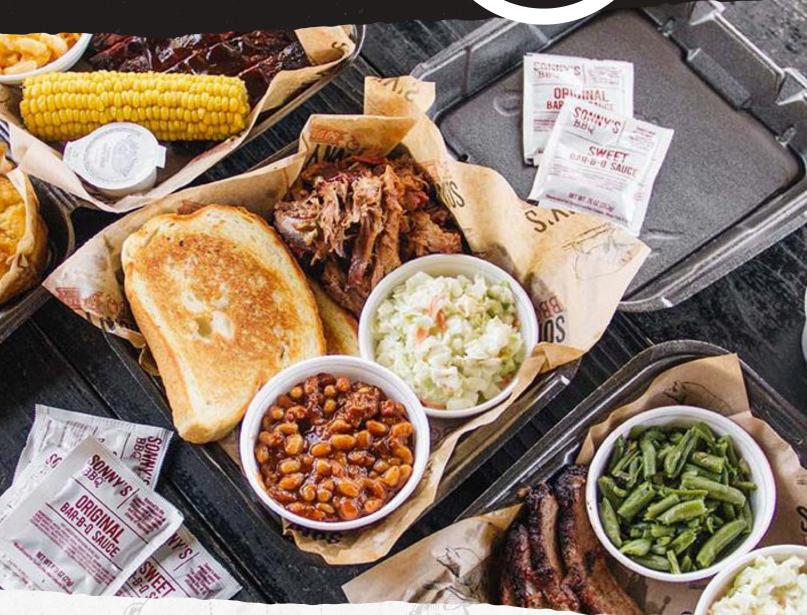

# SIGNATURE BBQ

Served with BBQ beans, coleslaw and garlic bread.

#### PULLED OR SLICED PORK

10.99 | 1240/1140 Cal

#### **ORIGINAL RECIPE BBQ BEANS**

2.69 | 240 Cal

#### **HOMEMADE COLESLAW**

2.69 | 130 Cal

#### **GREEN BEANS**

2.69 | 30 Cal